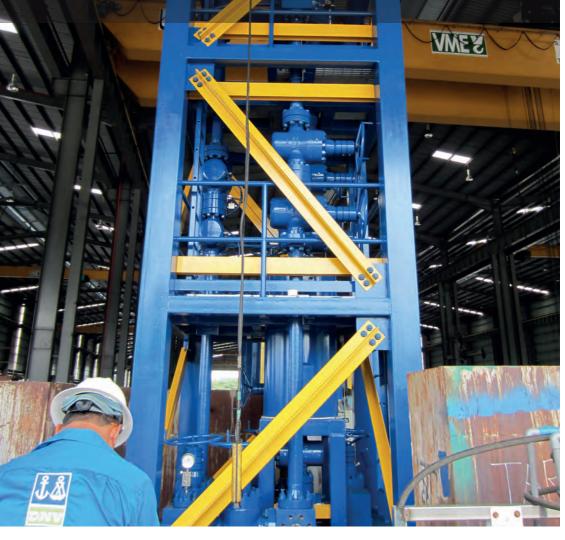

## **Case Study** Facilities Sand Management

| Client      | • CCDC                                                            |
|-------------|-------------------------------------------------------------------|
| Project     | <ul> <li>Tarim Oilfield – Sinkiang Province</li> </ul>            |
| Country     | • China                                                           |
| Application | Well Testing                                                      |
| Scope       | <ul> <li>API 15K Multiphase</li> <li>Wellhead Desander</li> </ul> |
| Capacity    | <ul><li>15,000 BLPD</li><li>100 MMSCFD</li></ul>                  |
| Performance | <ul> <li>Solids D<sub>98</sub> &gt; 20 micron</li> </ul>          |
| Delivery    | • 2013                                                            |